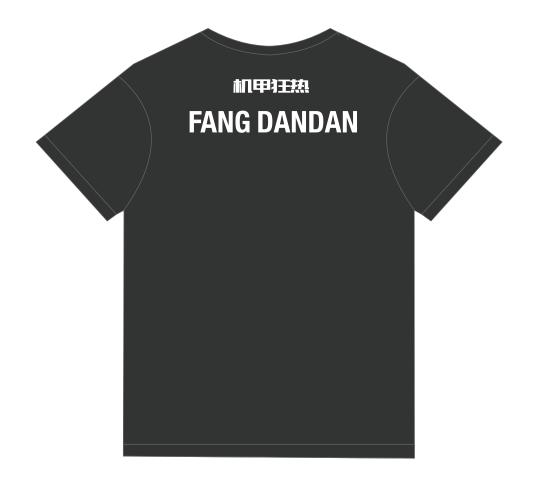

- G Back collar area: Team name
- H Upper back area: Name of team member in alphabets
- | Bottom back area: Freedom of choice

# 和甲注热 FANG DANDAN

#### Team Name

There is no restriction to font style but try to keep the colour similar to the school logo. The font size should be visually smaller than the member's name.

## Name of Member

Use team member's alphabetized name (pinyin) and use Helvetica Neue Condensed bold font style. Do not exceed 297mm in length. The name should be placed in harmony with the whole layout and again to keep the colour similar to the school logo is recommended.