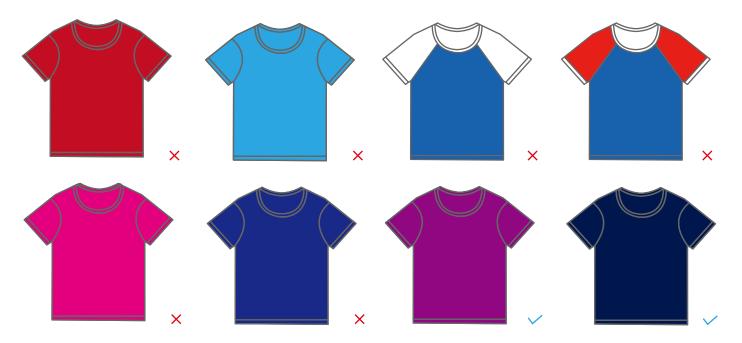

## Colour

Large area of blue and red or similar colours are to be avoided. These two colours can cause confusion distinguishing the blue and red team. Colours apart from red and blue are suggested. For Example: