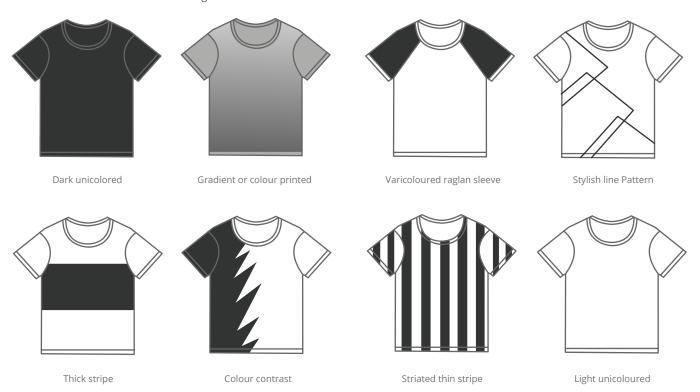

Darker theme colour is preferred in order to be consistent with the robot's tone, but uniform can be varicoloured, or colour printed. Below are some recommended designs: