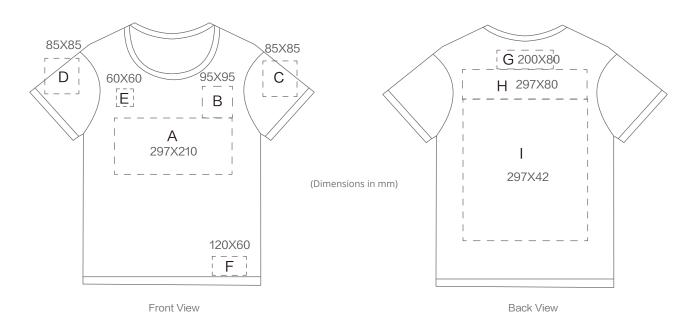

## Elements Area:

- A Front chest Area: Full name of school
- B Logo Area: Sponsors' logo
- C Left shoulder area: Team logo and Team name
- D Right shoulder area: School logo for China mainland team
  - Country flag/District flag for International/Macau/Hongkong/Taiwan teams
- E Logo area: RM "R" LOGO
- F Bottom left corner: Freedom of choice

- G Back collar area: Team name
- H Upper back area: Name of team member in alphabets
- | Bottom back area: Freedom of choice

## School Logo

The school logo should fully extend within the 85mm×85mm area, and make sure to keep the original colour of the logo (for light colour-based uniform)

International/Macau/ Hongkong/Taiwan teams

The country flag/District flag should be placed here, with 85mm wide.

## **RLOGO**

RoboMaster R logo should fully extend within the 60mm×60mm area. Do not deform the original version. Colour Reference:

Primary Grey C=0 M=0 Y=0 K=80

## Name of school

Sponsor LOGO

Place the logo vertically, and keep the original colour

Use the horizontal name version from the school logo (Both English and Chinese). Let the name fully extend at the back area and keep the colour similar to the school logo is recommended.