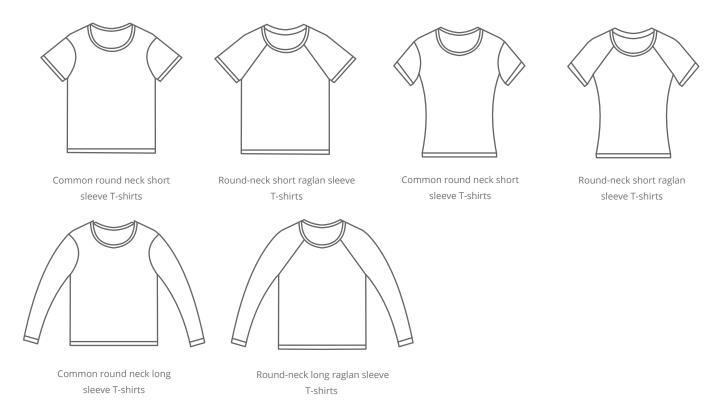

## Choice of style:

Choose common round neck T-shirts or round-neck raglan sleeve T-shirts with suitable materials, some suggestions include:

Try to avoid tank tops, V-neck, high-collar T-shirts and some other styles. If a unique design is preferred, please consent the sponsor of the competition. There is no restriction to the uniform material.